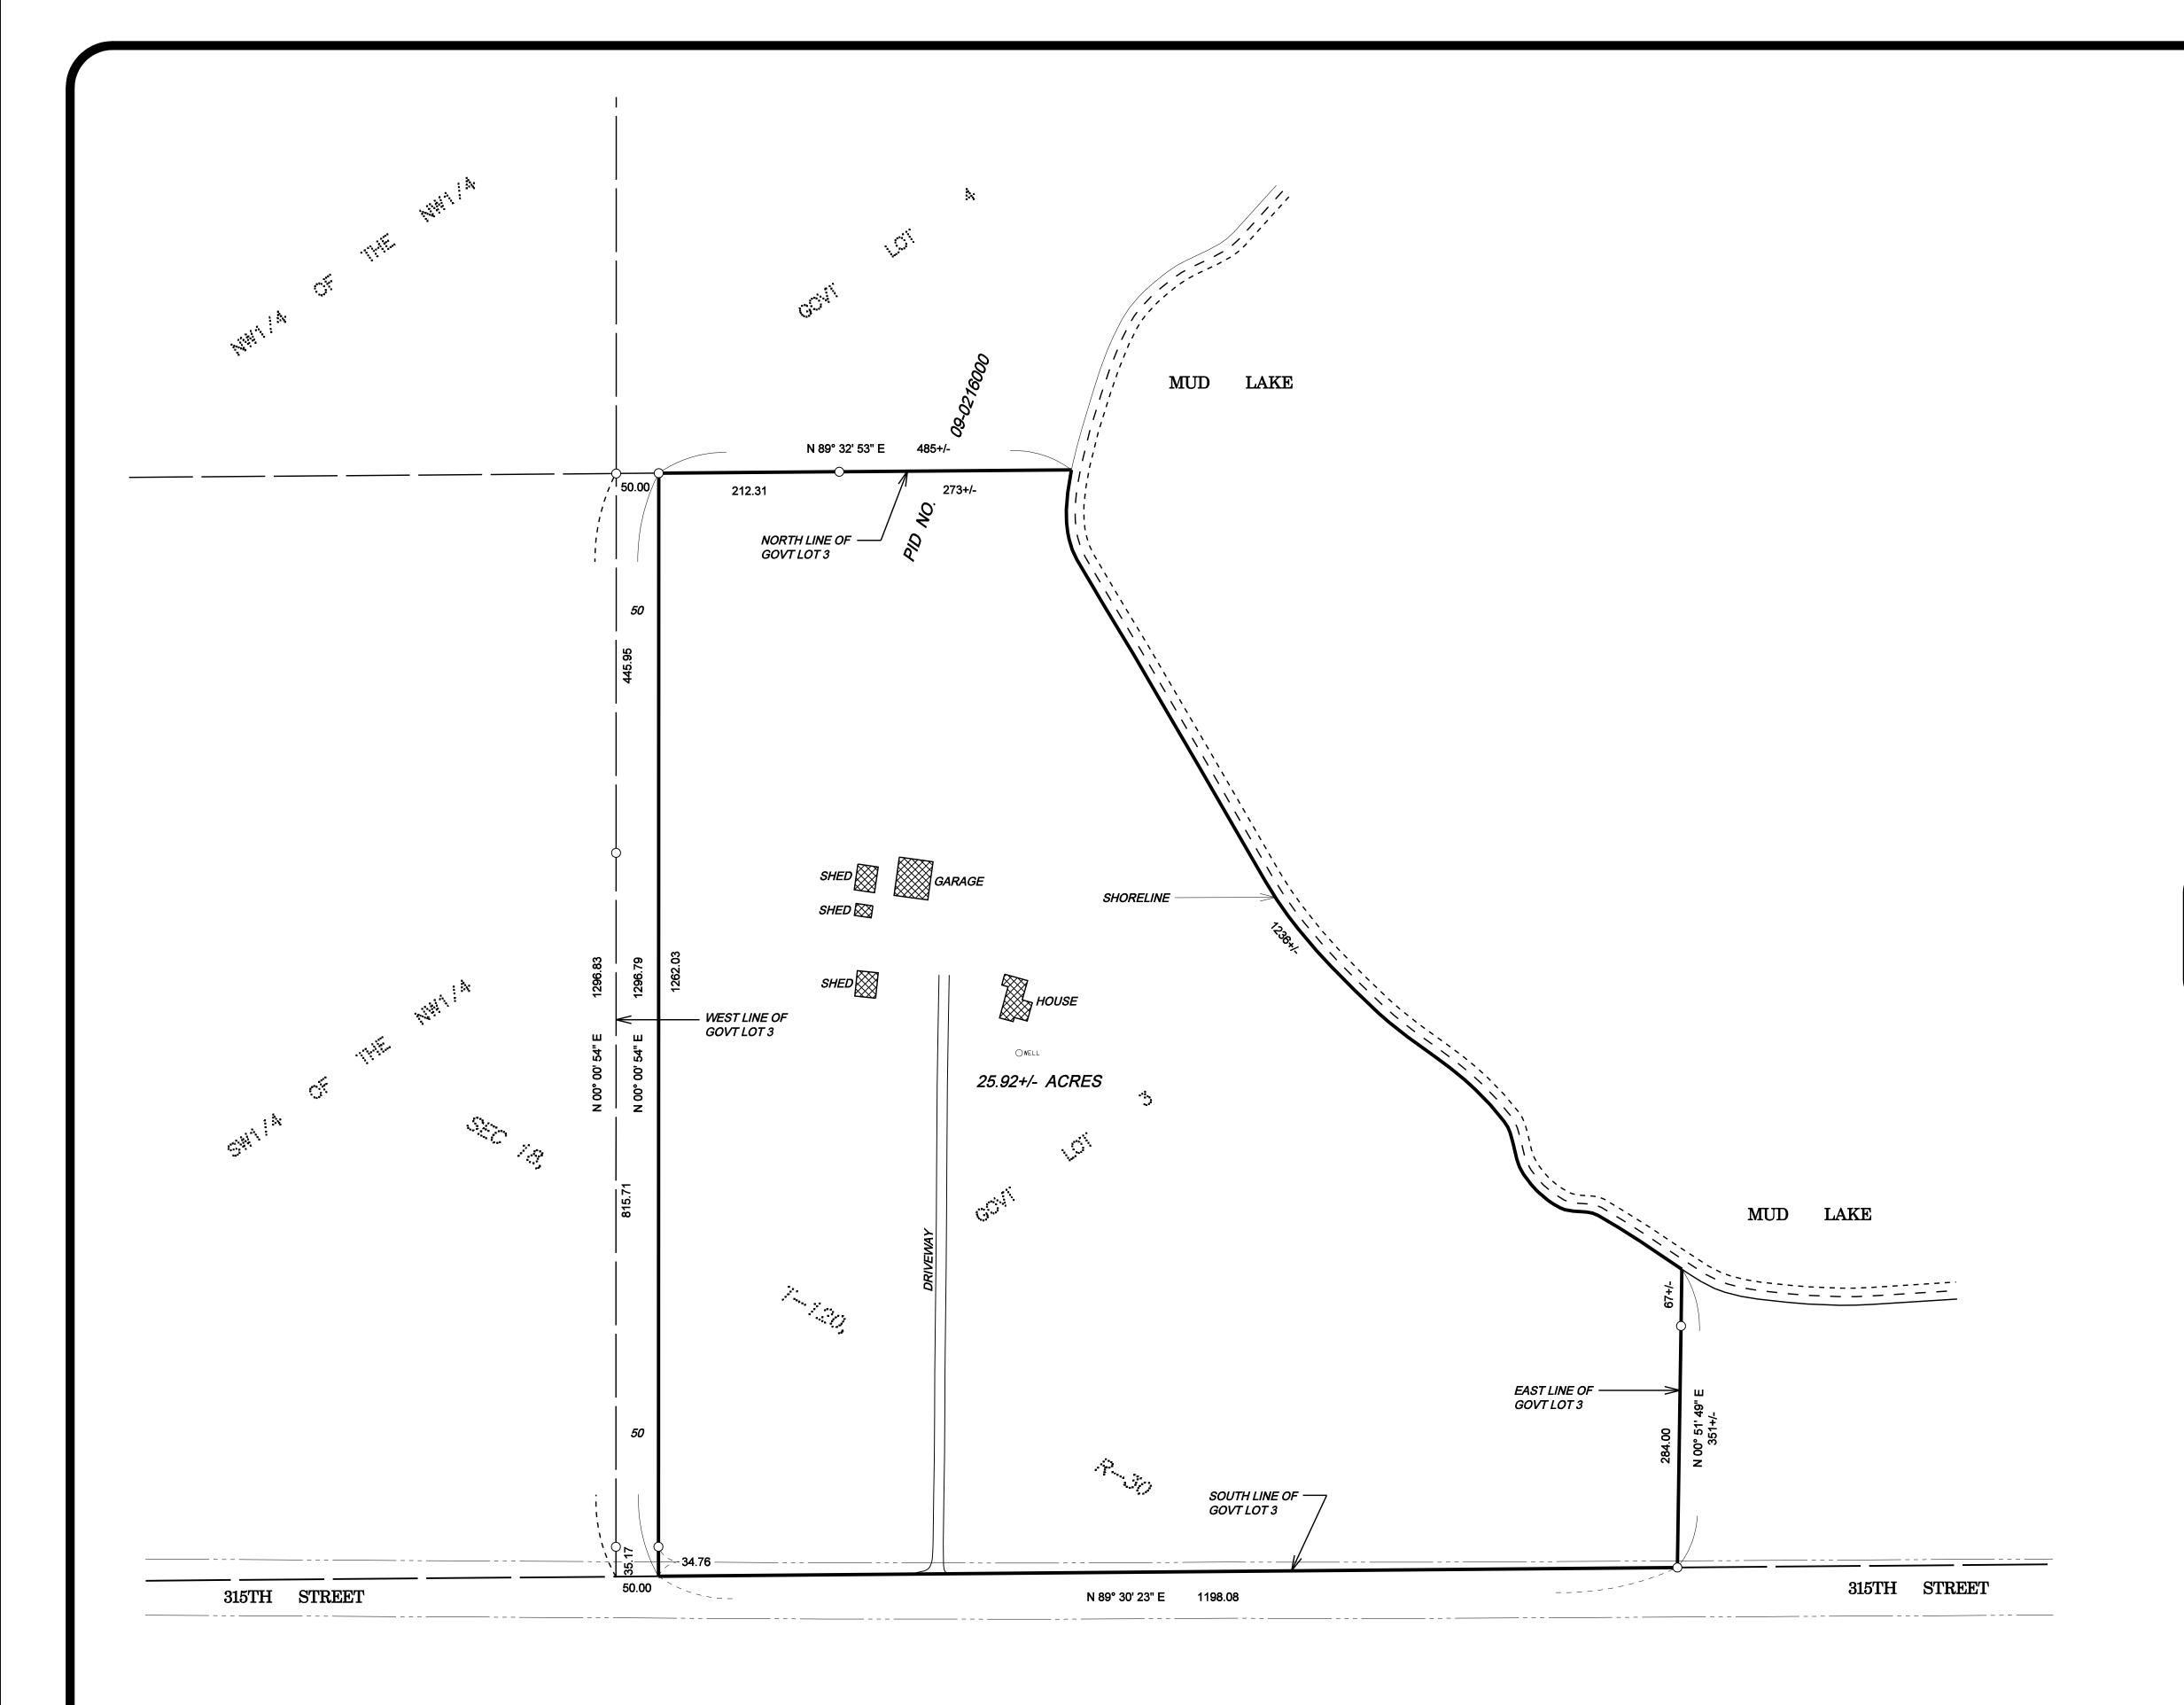

**CLIENT NAME:** 

**Steffes Auction** 

**PROJECT ADDRESS** 

63292 315th Street Litchfield, MN

**HORIZONTAL DATUM:** DATE OF FIELD WORK: October 11, 2021 JOB NO:\_\_2021307\_ Meeker County DATE OF MAP: October 13, 2021 NAD83 2011 Adj. DRAFTED BY:\_PMH\_ VERTICAL DATUM: CHECKED BY:\_DSH\_

## **Surveyed Description**

PROPOSED LEGAL DESCRIPTION (TO BE SPLIT FROM PID NO. 09-0216000)

Government Lot 3 of Section 18, Township 120 North, Range 30 West, Meeker County, Minnesota.

The West 50.00 feet of Government Lot 3 of Section 18, Township 120 North, Range 30 West, Meeker County,

Containing 25.92 Acres, more or less.

Subject to easements of record.

Subject to any and all enforceable restrictive covenants.

CERTIFICATION: I hereby certify that this survey was prepared by me or under my direct supervision and that I am a Professional Licensed Surveyor under the Laws of the State of Minnesota.

## LEGEND

- Set 1/2 Inch by 14 Inch Iron
  Pipe with Plastic Cap Inscribed
  with License No. 43808
- Found Monumentation
- ⊗ Set PK Nail
- **©** Government Section Corner